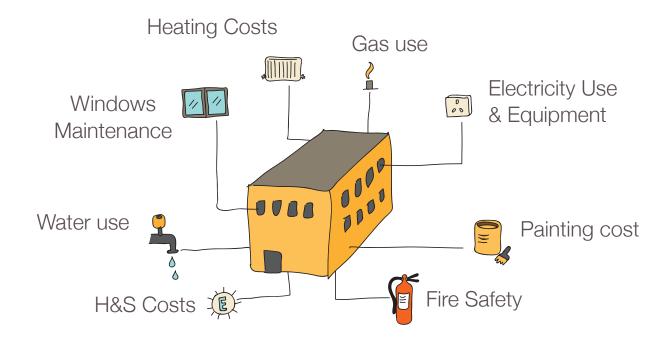

# Asset Register Vehicle® (ARV)

ARV's comprehensive and flexible database, in one easy to use location, gives the building owner a ready tool for analyzing maintenance and running costs, and is ideal for predicting costs associated with modifications/renovations/retrofits/managed changes.

#### **Save Time and Money Using ARV**

Used in predicting total running cost changes associated with any considered modifications