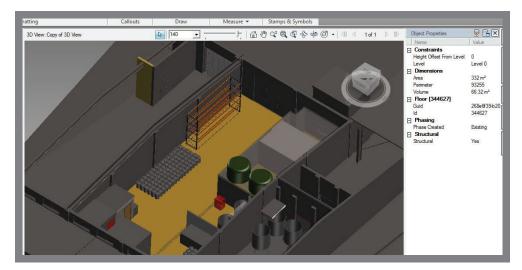

## Building Information Modeling (BIM)

Building Information Modeling (BIM) are processes involving the generation and management of digital representations of physical places.

Smart Building transfers existing buildings and services into a three dimensional (3D) interactive information model.

#### **3D Model**

Ability to mouse click on every component (services or building elements) while virtually walking in the building to show detailed information.