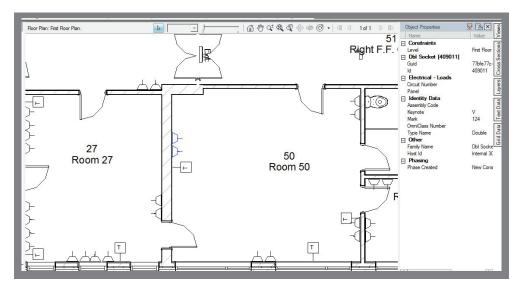

#### **2D Views**

Selection of typical 2D plans, elevations and sections. mouse click interactive and print ready.